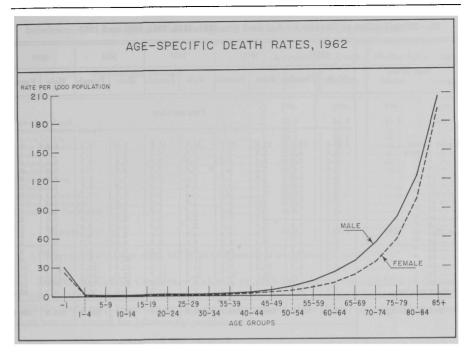

years; by 1962 this had advanced to 59.9 years and 63.2 years, respectively. On the other hand, the median age—i.e., the age above and below which half of the total number of annual deaths occur—increased during the same period from 50.8 to 68.0 for males, and from 52.1 to 72.4 for females. This means that *half* of all the females who died during 1962 were over 72 years of age, while for males half had reached 68 years. Since 1931 the gains in median age were 17.2 years for males and 20.3 for females.

| Age Group